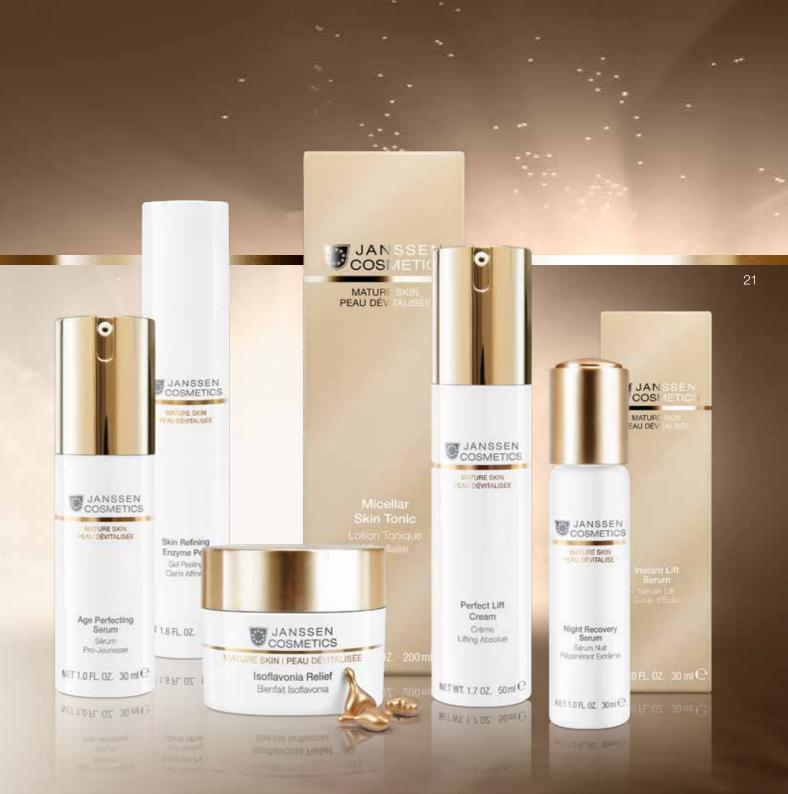

# MATURE SKIN THE AGE MANAGEMENT SYSTEM FOR YOUR SKIN

MATURE SKIN from JANSSEN COSMETICS is an innovative antiaging product series with powerful active ingredients. The modular care system addresses the specific needs of mature skin and reactivates the skin's natural renewal processes and cause small imperfections to optically disappear.

The Cellular Regeneration Complex ensures comprehensive regeneration of mature skin and strengthens the skin's structure. Red clover extract has been shown to reduce wrinkles, tighten the skin and moisturize. Kombucha, a multi-active ingredient from fermented black tea, improves the radiance. Recent studies show that Kombucha can stimulate the development and maturation of the fat cells in the skin and thus acts as a natural lipo-filling. Tried-and-tested active ingredients complete this innovative anti-aging concept for home care and professional use.

#### **Micellar Skin Tonic**

Alcohol-free facial tonic on a micellic basis.

## Skin Refining Enzyme Peel Enzyme peeling for gently removing dead

horny cells.

#### Age Perfecting Serum

Skin-smoothing active ingredient serum with the Cellular Regeneration Complex of red clover extract and Kombucha.

## Instant Lift Serum

skin. Quickly ensuring radiance and freshness whilst delivering comprehensive regeneration of the skin.

#### Isoflavonia Relief

Single-dosage care capsules for mature skin. With isoflavones, hyaluronic acid and grape seed extract to increase the tension and elasticity of the skin.

#### Perfect Lift Cream

Skin-smoothing anti-aging cream ensures a comprehensive regeneration of the skin, smooths it and enhances its radiance.

complexion by up to 22%\* **VERY GOOD SKIN AMICABILITY\*** 

#### Night Recovery Serum

The active ingredient serum supports the night-time regeneration of mature skin.

24