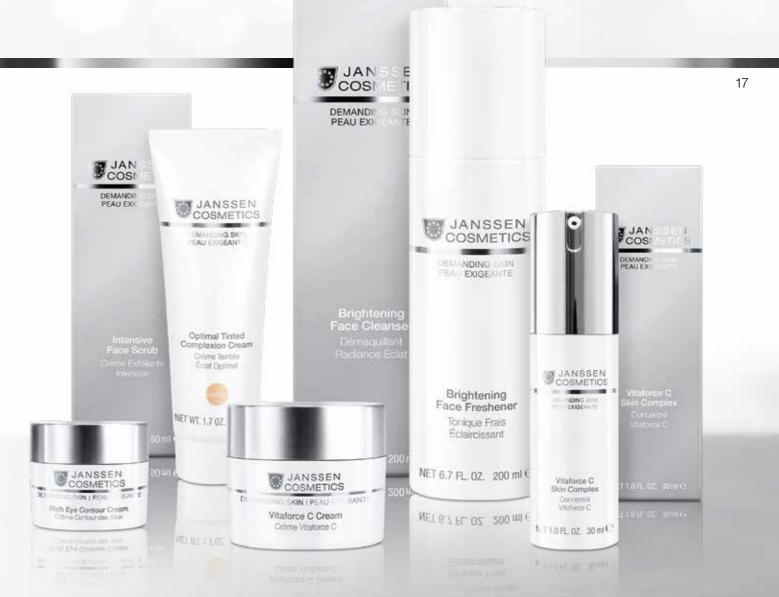

# **DEMANDING SKIN**

YOUTHFUL FRESHNESS AND VITALISATION FOR DEMANDING SKIN

Exhaustion also leaves traces on young people's skin, causing initial wrinkles to become visible. In contrast to the years prior to this, the skin now becomes pale more quickly, appears more tired, tends to become dry and is more susceptible to degenerative processes. The skin is demanding and requires vitalizing care to combat premature loss of stability and resilience.

DEMANDING SKIN protects against premature skin aging and ensures that demanding skin remains looking youthful and fresh. Active substances penetrate deep into the skin, replenish its moisture deposits and stabilize its protective function. Premature skin aging is noticeably combated.

## ACTIVE SUBSTANCE SYSTEM

BIOTECHNOLOGICAL ACTIVE INGREDIENTS gained from oat and yeast as well as vitamin C phosphate make each care product a true specialist. The new active ingredient cocktail prevents the premature aging of the skin on a molecular level.

**Brightening Face Cleanser** Rich cleansing lotion with mulberry tree extract. Leaves the skin feeling pleasant and ensures ideal cleansing results.

**Brightening Face Freshener** Alcohol-free facial tonic for demanding skin. Refreshes the skin after cleansing with Brightening Face Cleanser.

#### Intensive Face Scrub

PIERANTON

L'INNOVATIO

Cream peeling with natural abrasive particles for demanding skin. Finely ground peach granules ensure that the surface of the skin is noticeably and visibly smoothed.

**Rich Nutrient Skin Refiner** Smoothing care cream with SPF for demanding skin. Ensures visible improvement of the skin structure and protects against premature skin aging.

**Rich Eye Contour Cream** Smoothing, high-quality eye care for demanding skin. With oat extract, vitamin A palmitate, hyaluronic acid and macadamia oil.

**Optimal Tinted Complexion Cream** Tinted day protection cream with SPF for demanding skin. Leaves the complexion looking fresh and youthful.

Lifting & Recovery Cream Rich lifting cream with immediate effect for demanding skin. Ensures increased resilience and elasticity, and acts to combat premature skin aging.

Vitaforce C Cream Caring active substance cream for improving the appearance of wrinkles and age spots. Leaves the skin smooth and more even, and improves its radiance. With vitamin C phosphate, vitamin E acetate, hyaluronic acid and lemon extract.

Vitaforce C Skin Complex Caring active substance concentrate for improving the appearance of wrinkles and age spots. Leaves the skin smooth and more even, and improves its radiance. With vitamin C phosphate, lemon extract and hyaluronic acid.