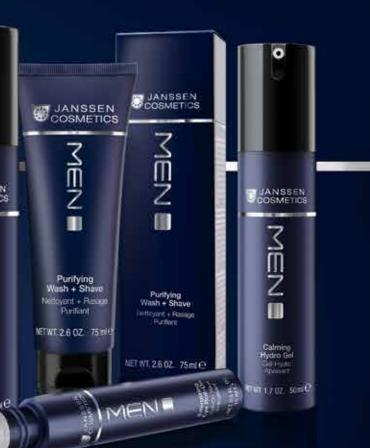

# MEN PRESTIGIOUS SKIN CARE FOR HIM

MEN offers effective solutions for well-groomed, healthy and

resilient male skin. High-quality active ingredient combinations

and exclusive formulas have been perfectly blended in our re-

search laboratories and formulated to meet the particular needs

of male skin: Absorbed immediately, MEN works powerfully,

deeply and effectively in the skin: Activates the inner vital energy.

Delivers youthful, energetic freshness and clear contours.

Satisfying grooming products with results you can see and feel.

# **PROFESSIONAL TIP**

Ladies, do your men a favor and pack them off to the spa! Even if skin aging starts later in men than in women, prevention is a must. **Purifying Wash + Shave** 

Fine, creamy foam for effective deep cleaning and gentle shaving. Cleanses and refreshes, soothes the skin immediately. For skin that feels immaculately smooth.

#### 24/7 Skin Energizer

mediate maximum moisture boost and anti-aging concentration smooths the skin, leaving it looking youthful and fresh. The luxury formula strengthens and activates around the clock, visibly reducing lines and wrinkles. The 24/7 skincare for masculine skin vitality and clear, dynamic radiance.

#### Calming Hydro Gel

Powerful active refreshment and ultralight after-shave care. Soothes irritated skin and supplies intense moisture. The exclusive active ingredient formula is absorbed straight away, delivering deep refreshment: Guaranteed to reactivate and revitalise.