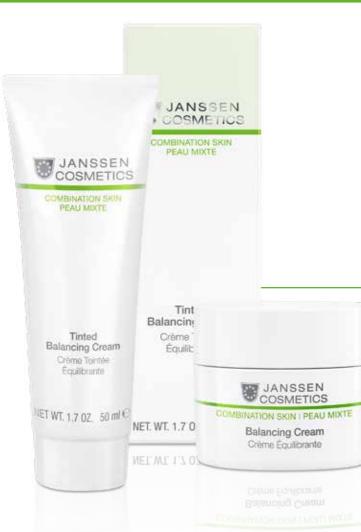

# COMBINATION SKIN BALANCE AND

NORMALISATION FOR COMBINATION SKIN

Partial sebum gland hyperactivity is the main cause of combination skin – usually due to predisposition or hormonal changes. Both dry and oily areas of skin characterize the combination skin profile. Special care to satisfy these contrary demands is vital. Combination Skin is based on the spectrum of effect of rice bran, also called inositol, an active substance which both intensively moisturizes the dry areas of skin and sustainably reduces the oily sheen on the forehead, nose and chin. A genuine multi-talent which acts to balance the skin's natural function and leave the complexion looking silky-matte.

#### **Tinted Balancing Cream**

Tinted care cream for application in the morning, reduces the excessive oily sheen and lends the skin a rosy-fresh radiance.

#### Balancing Cream

Balancing care cream with a particularly light texture, normalizes the dry and oily areas of combination skin. Apply in the evening and also in the morning if required.