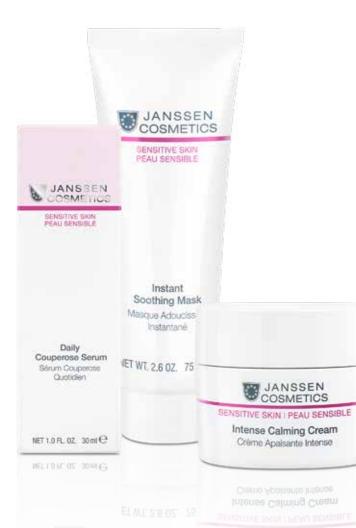

# SENSITIVE SKIN

- MORE THAN A CARE SYSTEM FOR SENSITIVE SKIN!

Correct treatment for sensitive skin involves calming skin irritation and stabilising the skin barrier.

SENSITIVE SKIN accomplishes both, thanks to two innovative active ingredient complexes made of plant extracts, which complement each other perfectly.

The result? Measurably reduced skin sensitivity, a stronger skin barrier, decreased skin redness and considerably more resilient skin.

#### **Intense Calming Cream**

Calming 24-hour skin care cream which protects and nourishes sensitive skin during the day and helps it regenerate overnight. The gentle formula with Skin Defense Complex+ strengthens the skin's natural protective barrier, whilst a-bisabolol and allantoin alleviate unpleasant tightness and itching, resulting in an improvement in skin condition.

#### **Daily Couperose Serum**

This light serum strengthens the skin's capillary system and soothes skin irritation, while the RSC Neutralizer demonstrably counteracts reddening, visibly reducing it.

#### **Instant Soothing Mask**

Fast, effective and long-lasting: the Instant Soothing Mask is the emergency care irritated skin needs! The cream mask guickly relieves irritation and tightness.

**OILY SKIN** DEEP-PENETRATION NOURISHMENT FOR BLEMISHED SKIN