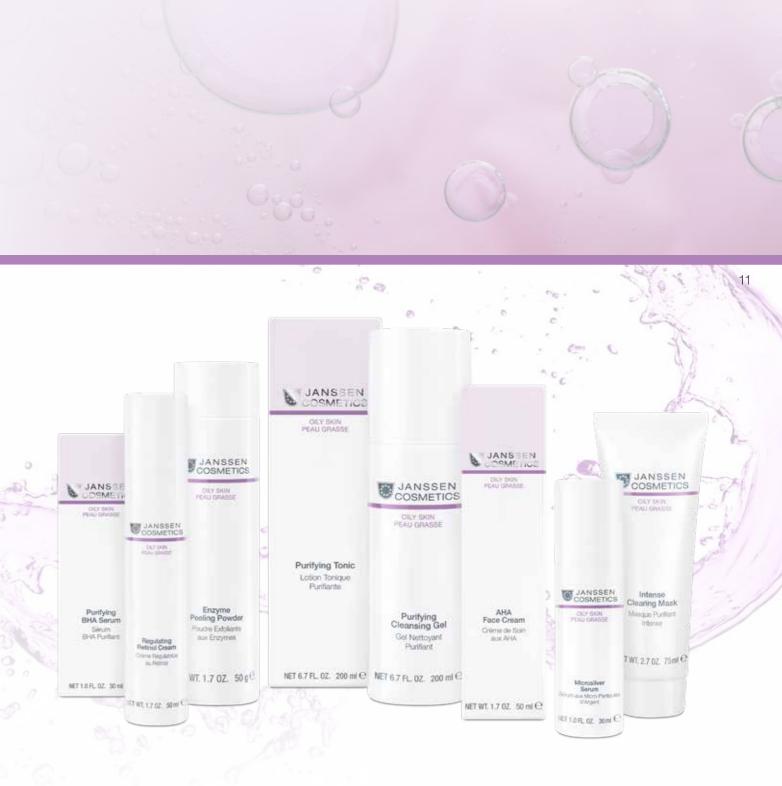

OILY SKIN by JANSSEN COSMETICS is the ideal skin care range for all signs of impure, oily, acne-prone skin: whether youthful or older impure skin, whether isolated impurities, incipient acne, shine, blackheads, enlarged pores or several signs at once - OILY SKIN covers all the needs of impure skin. From cleansing and care to special products, every impure skin finds its individual care routine. Highly effective active ingredients such as fruit acids, salicylic acid, anti-sebum active ingredients and microsilver ensure a quick and visible improvement of the skin's appearance.

#### **Purifying Cleansing Gel**

12

Cleansing gel with panthenol for gentle cleansing of rather dry, impure skin. The mild cleansing gel removes dirt and excess sebum and preserves the skin's moisture content.

#### **Purifying Tonic**

Skin clarifying, pore refining tonic with the Equal Refining Complex to tone the skin after each cleansing with Purifying Cleansing Gel. Optimally prepares the skin for subsequent care.

#### **Enzyme Peeling Powder**

Gently acting facial peeling in powder form with a keratolytic enzyme complex for rather dry, blemished skin.

#### Intense Clearing Mask

Deep-cleansing special mask with the innovative Equal Refining Complex and Kaolin is proven to refine pores and normalise excess sebum production.

14