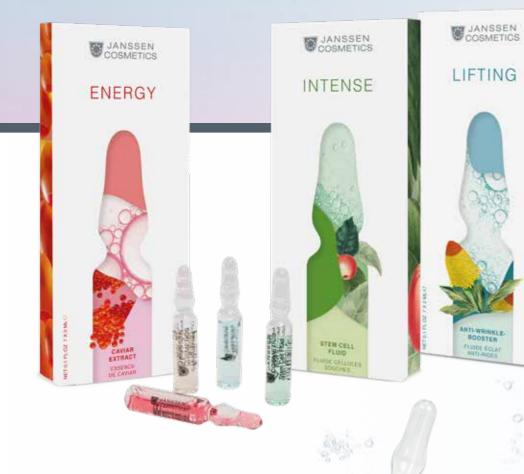

# AMPOULES **OUR LITTLE BIG WONDERS**

Sometimes, less is more. Or rather, it's what's in the special formula that matters. A blend of natural active ingredients that makes our skin extra beautiful and lets our personalities shine through. Exquisite treasures encased in small glass vials that protect the high-concentration ingredients and create a special skincare ritual.

The formulas developed exclusively by Janssen Cosmetics are particularly effective on the deeper layers of skin, rebuilding them and giving them renewed vitality. Soothing moisture boosters in each of the formulas give skin a fresh, rosy and radiant complexion straight after application. And all that in just two millilitres!

#### CAVIAR EXTRACT ENERGY

The skin renewal active ingredient concentrate lets tired, stressed skin breathe again. The combination of caviar extract, hyaluronic acid and marine plankton extract activates the skin's cell metabolism and provides a fresh, rosy complexion.

#### ANTI-WRINKLE BOOSTER LIFTING

Thanks to the innovative active ingredients paracress and cassava root extract, skin is instantly and visibly plumped out. Lines and wrinkles are reduced, expression lines are minimised over the long term and skin tonicity increases.

# STEM CELL FLUID

Stem cells extracted from apples stimulate the skin's regeneration process and give new strength and freshness to skin in need of regeneration.