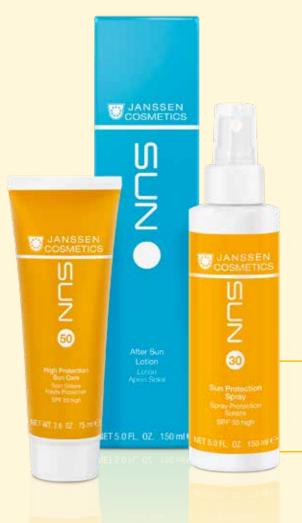

# SUN PROTECTION AND ANTI-AGING

38

JANSSEN COSMETICS SUN offers comprehensive, professional UV protection for face and body. The anti-aging formulas are lightweight, highly functional and available in SPF 30 and 50. Photostable sun protection works as an effective filter to protect the skin from UVA and UVB rays, providing a high level of protection against sunburn, wrinkles and sun-related pigment spots.

The frormulas also contain the cell protection factor Ectoin<sup>®</sup>, which prevents UV-induced skin damage at the cellular level, reduces irritation and strengthens the skin's own defence system. High-quality skincare ingredients such as short- and long-chain hyaluronic acid provide intensive moisture and make the skin feel great. The After Sun Lotion with aloe vera and panthenol soothes the skin after sunbathing.

#### **Sun Protection Spray SPF 30**

Sun Protection Spray SPF 30 is a transparent sunscreen spray for the body which provides excellent protection against UVA and UVB rays. Thanks to its ultra-light texture, the refreshing spray can be evenly distributed in no time, leaving a transparent finish without feeling sticky or oily. Our SPF 30 sun spray contains a photostable broad-spectrum filter system that effectively protects against UVA and UVB rays, providing excellent protection against sunburn and light-related skin ageing.

#### High Protection Sun Care SPF 50

High Protection Sun Care SPF 50 provides a very high level of sun protection while preventing premature, light-related skin aging. The fast-absorbing anti-aging formula is suitable for all particularly sensitive skin areas and also scores points with its pleasantly light texture. A photostable broadspectrum filter system protects the skin from UVA and UVB rays. The formula also contains the cell protection factor Ectoin<sup>®</sup>, which prevents UV-induced skin damage at the cellular level and strengthens the skin's own defence system. Short- and long-chain hyaluronic acid provides intensive moisture and makes the skin feel great.

#### After Sun Lotion

The After Sun Lotion contains highly effective natural ingredients that eliminate skin irritation and compensate for moisture deficits. The cooling effect is fast and reliable. The skin is protected from peeling prematurely – a must for a long-lasting and even tan.