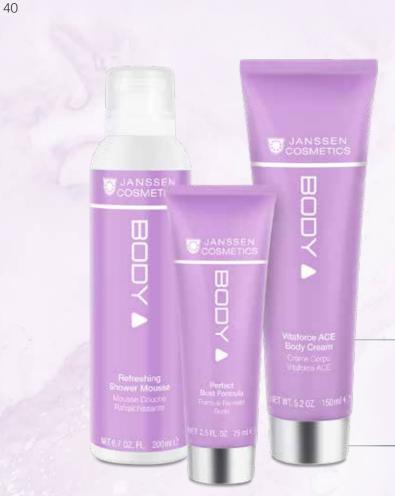

# BODY **EFFECTIVE PROBLEM-SOLVER** FOR THE BODY

Whoever is satisfied with herself and her body also conveys this in her body language. Her appearance becomes more confident, her gait more elegant and her overall radiance more positive. We feel attractive and radiate an appeal which causes male pulses to become raised. Body care also plays a crucial role in the factor of well-being. With the BODY product series, JANSSEN COSMETICS has succeeded in developing an effective all-round care program which meets all of the body's demands.

**Refreshing Shower Mousse** Refreshing Shower Mousse gently cleanses the skin, while simultaneously providing new energy and invigorating freshness. Enriched with invigorating guarana extract and nourishing avocado oil, the skin is cleansed thoroughly, protected from dehydration and supported in its moisture balance. Refreshing Shower Mousse leaves a fantastic feeling of freshness and suppleness - the perfect start to the day!

#### Perfect Bust Formula

The highly-concentrated active substance complex consisting of green algae, white lupines, mangosteen and quince transforms this bust care into a woman's new secret weapon. Distribute gently over the bust and neckline each day.

#### Vitaforce ACE Body Cream

Silky smooth body cream enriched with the three valuable vitamins, vitamins A, C and E, as well as shea butter, hyaluronic acid and Pentavitin®.