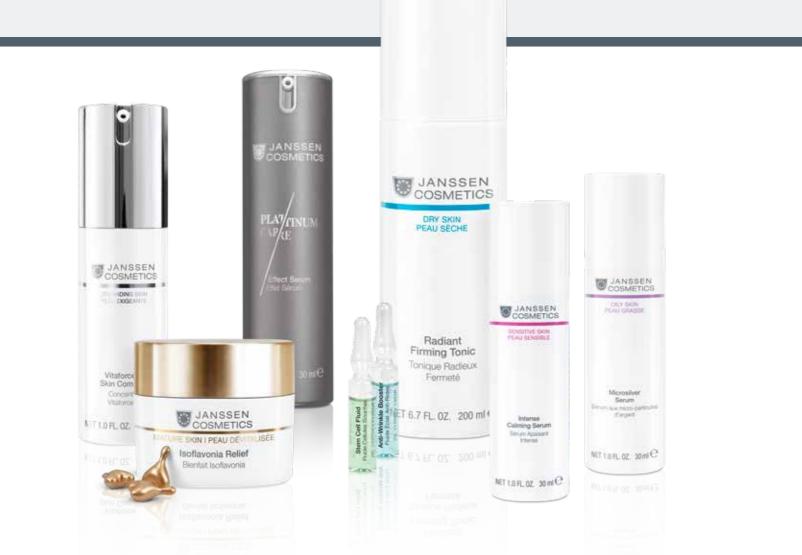

# DRY SKIN NON-STOP MOISTURE FOR DRY SKIN

JANSSEN OSMETICS DRY SKIN PEAU SECHE Deep Xpress Moist Serum Sérum Hydratant JANSSEN COSMETICS Deep Xpress DRY SKIN PEAU SECHE JANSSEN COSMETICS Aqualift Eye Gel ET 1.0 FL. 0Z. 30 ml € DRY SKIN | PEAU SECHE Gel Aqualit Contour des Veux Hyaluron Impulse ETOSFLOZ 15mlC Éclat Hyaluron

JANSSEN COSMETICS has developed a range that hones in on the requirements for treating dry skin, providing optimal care for both moisture- and oil-deficient dry skin.

Precious natural oils and innovative active ingredients like the 3 types of hyaluronic acid, Hydro Express Complex and Imperata cylindrica are just a few of the actives used to strengthen the skin's barrier function, increase moisture and lipid content long-term and make the skin surface smooth to the eye and touch. Regular treatment with DRY SKIN makes dry skin smooth and supple again, strengthening its natural protective film against external impact and premature skin aging.